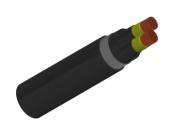

#### 0.6/1KV Limited Fire Hazard/Fire Survival Multicore Armoured Cables to EME-SP-14-027

RF14027-RZ1MZ1-U-MICA(AS+)-0.6/1KV-2G120S

#### CABLE CONSTRUCTION

Conductors: Stranded plain copper conductors to IEC 60228 class 2 or 5.

Fire Barrier Tape: Mica. Insulation: XLPE Insulation. Bedding: LSZH bedding

Armoured: SWA

Outer sheath: LSZH Sheath