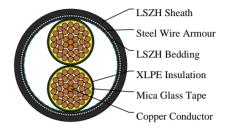

#### CABLE CONSTRUCTION

Conductors: Stranded plain copper conductors to IEC 60228 class 2 or 5.

Fire Barrier Tape: Mica. Insulation: XLPE Insulation. Bedding: LSZH bedding

Armoured: SWA

Outer sheath: LSZH Sheath